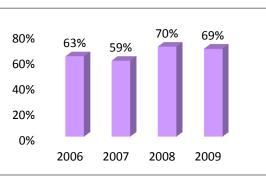

| ALCORN STATE UNIVERSITY<br>RETENTION OF FIRST-TIME ENTERING FRESHMEN |      |                      |                      |                      |                      |                      |  |                  |                  |                   |  |  |
|----------------------------------------------------------------------|------|----------------------|----------------------|----------------------|----------------------|----------------------|--|------------------|------------------|-------------------|--|--|
| FALL 2006 - 2014                                                     |      |                      |                      |                      |                      |                      |  |                  |                  |                   |  |  |
| Class                                                                | FTF* | Returned<br>2nd Year | Returned<br>3rd Year | Returned<br>4th Year | Returned<br>5th Year | Returned<br>6th Year |  | thru<br>4th Year | thru<br>5th Year | thru<br>6th Year  |  |  |
| 2006                                                                 | 545  | 342<br>63%           | 267<br>49%           | 245<br>45%           | 147<br>27%           | 65<br>12 <i>%</i>    |  | 80<br>15%        | 155<br>28%       | 175<br>32%        |  |  |
| 2007                                                                 | 514  | 305<br>59%           | 259<br>50%           | 239<br>46%           | 118<br>23%           | 83<br>16%            |  | 96<br>19%        | 146<br>28%       | 178<br>35%        |  |  |
| 2008                                                                 | 451  | 317<br>70%           | 278<br>62%           | 269<br>60%           | 148<br>33%           | 59<br>13%            |  | 88<br>20%        | 150<br>33%       | 182<br><i>40%</i> |  |  |
| 2009                                                                 | 463  | 318<br>69%           | 267<br>58%           | 240<br>52%           | 121<br>26%           | 49<br>11%            |  | 77<br>17%        | 135<br>29%       | 158<br>34%        |  |  |
| 2010                                                                 | 588  | 392<br>67%           | 307<br>52%           | 276<br>47%           | 165<br>28%           |                      |  | 99<br>17%        | 153<br>26%       |                   |  |  |
| 2011                                                                 | 659  | 455<br>69%           | 365<br>55%           | 309<br>47%           |                      |                      |  | 104<br>16%       |                  |                   |  |  |
| 2012                                                                 | 563  | 385<br>68%           | 318<br>56%           |                      |                      |                      |  |                  |                  |                   |  |  |
| 2013                                                                 | 545  | 414<br>76%           |                      |                      |                      |                      |  |                  |                  |                   |  |  |
| 2014                                                                 | 494  |                      |                      |                      |                      |                      |  |                  |                  |                   |  |  |
|                                                                      |      |                      |                      |                      |                      |                      |  |                  |                  |                   |  |  |

## **RETURNED 2ND YEAR**