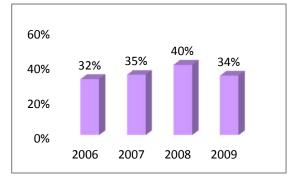

| ALCORN STATE UNIVERSITY<br>RETENTION OF FIRST-TIME ENTERING FRESHMEN |      |                      |                      |                      |                      |                      |  |                  |                  |                   |  |  |
|----------------------------------------------------------------------|------|----------------------|----------------------|----------------------|----------------------|----------------------|--|------------------|------------------|-------------------|--|--|
| FALL 2006 - 2014                                                     |      |                      |                      |                      |                      |                      |  |                  |                  |                   |  |  |
| Class                                                                | FTF* | Returned<br>2nd Year | Returned<br>3rd Year | Returned<br>4th Year | Returned<br>5th Year | Returned<br>6th Year |  | thru<br>4th Year | thru<br>5th Year | thru<br>6th Year  |  |  |
| 2006                                                                 | 545  | 342<br>63%           | 267<br>49%           | 245<br>45%           | 147<br>27%           | 65<br>12 <i>%</i>    |  | 80<br>15%        | 155<br>28%       | 175<br>32%        |  |  |
| 2007                                                                 | 514  | 305<br>59%           | 259<br>50%           | 239<br>46%           | 118<br>23%           | 83<br>16%            |  | 96<br>19%        | 146<br>28%       | 178<br>35%        |  |  |
| 2008                                                                 | 451  | 317<br>70%           | 278<br>62%           | 269<br>60%           | 148<br>33%           | 59<br>13%            |  | 88<br>20%        | 150<br>33%       | 182<br><i>40%</i> |  |  |
| 2009                                                                 | 463  | 318<br>69%           | 267<br>58%           | 240<br>52%           | 121<br>26%           | 49<br>11%            |  | 77<br>17%        | 135<br>29%       | 158<br>34%        |  |  |
| 2010                                                                 | 588  | 392<br>67%           | 307<br>52%           | 276<br>47%           | 165<br>28%           |                      |  | 99<br>17%        | 153<br>26%       |                   |  |  |
| 2011                                                                 | 659  | 455<br>69%           | 365<br>55%           | 309<br>47%           |                      |                      |  | 104<br>16%       |                  |                   |  |  |
| 2012                                                                 | 563  | 385<br>68%           | 318<br>56%           |                      |                      |                      |  |                  |                  |                   |  |  |
| 2013                                                                 | 545  | 414<br>76%           |                      |                      |                      |                      |  |                  |                  |                   |  |  |
| 2014                                                                 | 494  |                      |                      |                      |                      |                      |  |                  |                  |                   |  |  |
|                                                                      |      |                      |                      |                      |                      |                      |  |                  |                  |                   |  |  |

## GRADUATED THRU 6TH YEAR

Source: Institutional Research and Assessment

| ALCORN STATE UNIVERSITY<br>RETENTION OF FIRST-TIME ENTERING FRESHMEN BY GENDER |                                               |          |                      |                      |                      |                      |                      |                               |                               |                               |
|--------------------------------------------------------------------------------|-----------------------------------------------|----------|----------------------|----------------------|----------------------|----------------------|----------------------|-------------------------------|-------------------------------|-------------------------------|
| FALL 2006 - 2013                                                               |                                               |          |                      |                      |                      |                      |                      |                               |                               |                               |
| Gender                                                                         | Year                                          | FTF*     | Returned<br>2nd Year | Returned<br>3rd Year | Returned<br>4th Year | Returned<br>5th Year | Returned<br>6th Year | Graduated<br>thru<br>4th Year | Graduated<br>thru<br>5th Year | Graduated<br>thru<br>6th Year |
| Female                                                                         |                                               |          | 207                  | 166                  | 155                  | 98                   | 45                   | 46                            | 95                            | 110                           |
|                                                                                | 2006                                          | 302      | 69%                  | 55%                  | 51%                  | 32%                  | 15%                  | 15%                           | 31%                           | 36%                           |
|                                                                                | 2007                                          | 305      | 202<br>66%           | 166<br>54%           | 150<br>49%           | 73<br>24%            | 51<br>17%            | 69<br>23%                     | 107<br>35%                    | 126<br>41%                    |
|                                                                                |                                               |          | 189                  | 165                  | 162                  | 92                   | 33                   | 52                            | 95                            | 112                           |
|                                                                                | 2008                                          | 261      | 72 <i>%</i><br>207   | 63%<br>185           | 62%<br>163           | 35%<br>73            | 13%<br>29            | 20%<br>57                     | 36%<br>97                     | 43%<br>112                    |
|                                                                                | 2009                                          | 277      | 207<br>75%           | 67%                  | 59%                  | 73<br>26%            | 29<br>10%            | 57<br>21%                     | 97<br>35%                     | 40%                           |
|                                                                                |                                               |          | 243                  | 192                  | 169                  | 93                   |                      | 74                            | 108                           |                               |
|                                                                                | 2010                                          | 341      | 71%<br>276           | 56%<br>219           | 50%<br>184           | 27%                  |                      | 22%<br>66                     | 32%                           |                               |
|                                                                                | 2011                                          | 375      | 74%                  | 58%                  | 49%                  |                      |                      | 18%                           |                               |                               |
|                                                                                | 0040                                          | 000      | 240                  | 201                  |                      |                      |                      |                               |                               |                               |
|                                                                                | 2012                                          | 320      | 75%<br>253           | 63%                  |                      |                      |                      |                               |                               |                               |
|                                                                                | 2013                                          | 330      | 77%                  |                      |                      |                      |                      |                               |                               |                               |
| Male                                                                           | <u>,                                     </u> | <u>ا</u> | 135                  | 101                  | 90                   | 49                   | 20                   | 34                            | 60                            | 65                            |
|                                                                                | 2006                                          | 243      | 56%                  | 42%                  | 37%                  | 20%                  | 8%                   | 14%                           | 25%                           | 27%                           |
|                                                                                | 2007                                          | 209      | 103<br><i>4</i> 9%   | 93<br>44%            | 89<br>43%            | 45<br>22%            | 32<br>15%            | 27<br>13%                     | 39<br>19%                     | 52<br>25%                     |
|                                                                                | 2007                                          | 209      | 128                  | 113                  | 107                  | 56                   | 26                   | 36                            | 55                            | 70                            |
|                                                                                | 2008                                          | 190      | 67%                  | 59%                  | 56%                  | 29%                  | 14%                  | 19%                           | 29%                           | 37%                           |
|                                                                                | 2009                                          | 186      | 111<br>60%           | 82<br>44%            | 77<br>41%            | 48<br>26%            | 20<br>11%            | 20<br>11%                     | 38<br>20%                     | 46<br>25%                     |
|                                                                                | 2000                                          | 100      | 149                  | 115                  | 107                  | 72                   | 1170                 | 25                            | 45                            | 2070                          |
|                                                                                | 2010                                          | 247      | 60%                  | 47%                  | 43%                  | 29%                  |                      | 10%                           | 18%                           |                               |
|                                                                                | 2011                                          | 284      | 179<br>63%           | 146<br>51%           | 125<br>44%           |                      |                      | 38<br>13%                     |                               |                               |
|                                                                                |                                               |          | 145                  | 117                  |                      |                      |                      |                               |                               |                               |
|                                                                                | 2012                                          | 243      | 60%<br>161           | 48%                  |                      |                      |                      |                               |                               |                               |
|                                                                                | 2013                                          | 215      | 75%                  |                      |                      |                      |                      |                               |                               |                               |
| Total                                                                          |                                               |          | 342                  | 267                  | 245                  | 147                  | 65                   | 80                            | 155                           | 175                           |
|                                                                                | 2006                                          | 545      | 63%<br>305           | 49%<br>259           | 45%<br>239           | 27%<br>118           | 12%<br>83            | 15%<br>96                     | 28%<br>146                    | 32%<br>178                    |
|                                                                                | 2007                                          | 514      | 59%                  | 50%                  | 46%                  | 23%                  | 16%                  | 19%                           | 28%                           | 35%                           |
|                                                                                | 2008                                          | 451      | 317<br>70%           | 278<br>62%           | 269<br>60%           | 148<br>33%           | 59<br>13%            | 88<br>20%                     | 150<br>33%                    | 182<br><i>40%</i>             |
|                                                                                | 2000                                          | 401      | 318                  | 267                  | 240                  | 121                  | 49                   | 77                            | 135                           | 158                           |
|                                                                                | 2009                                          | 463      | 69%                  | 58%                  | 52%                  | 26%                  | 11%                  | 17%                           | 29%                           | 34%                           |
|                                                                                | 2010                                          | 588      | 392<br>67%           | 307<br>52 <i>%</i>   | 276<br>47%           | 165<br>28%           |                      | 99<br>17%                     | 153<br>26%                    |                               |
|                                                                                |                                               |          | 455                  | 365                  | 309                  | 2070                 |                      | 104                           | 2070                          |                               |
|                                                                                | 2011                                          | 659      | 69%                  | 55%                  | 47%                  |                      |                      | 16%                           |                               |                               |
|                                                                                | 2012                                          | 563      | 385<br>68%           | 318<br>56%           |                      |                      |                      |                               |                               |                               |
|                                                                                |                                               |          | 414                  |                      |                      |                      |                      |                               |                               |                               |
|                                                                                | 2013                                          | 545      | 76%                  |                      |                      |                      |                      | <u> </u>                      |                               |                               |
| Full-time Students Only *Includes summer terms                                 |                                               |          |                      |                      |                      |                      |                      |                               |                               |                               |
| Source: Institutional Research and Assessment                                  |                                               |          |                      |                      |                      |                      |                      |                               |                               |                               |
| Source: Institutional Research and Assessment                                  |                                               |          |                      |                      |                      |                      |                      |                               |                               |                               |