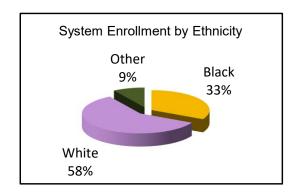

## ALCORN STATE UNIVERSITY TOTAL HEADCOUNT ENROLLMENT OF MS INSTITUTIONS FALL 2017

|             |        |        |        |        |           |       | Full-Time Equivalent Enrollment** |           |          |          |         |
|-------------|--------|--------|--------|--------|-----------|-------|-----------------------------------|-----------|----------|----------|---------|
|             |        |        | Gender |        | Ethnicity |       |                                   | Upper     |          |          | Average |
| Institution | Total  | Male   | Female | Black  | White     | Other | Undergrad                         | Undergrad | Graduate | Total    | ACT*    |
| ASU         | 3,716  | 1,300  | 2,416  | 3,477  | 136       | 103   | 1,875.3                           | 1,307.1   | 319.6    | 3,502.0  | 19.6    |
| DSU         | 3,789  | 1,471  | 2,318  | 1,240  | 2,300     | 249   | 1,068.6                           | 1,449.2   | 455.9    | 2,973.7  | 21.4    |
| JSU         | 8,558  | 2,910  | 5,648  | 7,745  | 544       | 269   | 2,784.0                           | 3,557.0   | 1,221.5  | 7,562.5  | 19.3    |
| MSU         | 21,883 | 11,031 | 10,852 | 4,154  | 15,613    | 2,116 | 8,093.9                           | 9,636.9   | 2,576.1  | 20,306.9 | 25.1    |
| MUW         | 2,789  | 548    | 2,241  | 964    | 1,668     | 157   | 760.7                             | 1,486.1   | 156.1    | 2,402.9  | 21.2    |
| MVSU        | 2,385  | 912    | 1,473  | 2,172  | 50        | 163   | 1,060.7                           | 733.9     | 247.1    | 2,041.7  | 17.8    |
| UM***       | 23,780 | 10,500 | 13,280 | 3,011  | 18,197    | 2,572 | 8,734.4                           | 9,600.7   | 4,615.7  | 22,950.8 | 25.0    |
| USM         | 14,478 | 5,311  | 9,167  | 3,818  | 9,128     | 1,532 | 4,377.1                           | 6,908.2   | 1,791.2  | 13,076.5 | 22.8    |
|             |        |        |        |        |           |       |                                   |           |          |          |         |
| SYSTEM      | 81,378 | 33,983 | 47,395 | 26,581 | 47,636    | 7,161 | 28,754.7                          | 34,679.1  | 11,383.2 | 74,817.0 | 23.3    |