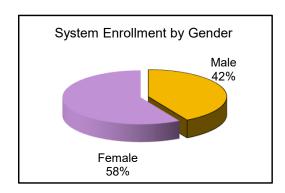

## ALCORN STATE UNIVERSITY TOTAL HEADCOUNT ENROLLMENT OF MS INSTITUTIONS FALL 2017

|             |        |        |        |        |           |       | Full-Time Equivalent Enrollment** |           |          |          |         |
|-------------|--------|--------|--------|--------|-----------|-------|-----------------------------------|-----------|----------|----------|---------|
|             |        |        | Gender |        | Ethnicity |       |                                   | Upper     |          |          | Average |
| Institution | Total  | Male   | Female | Black  | White     | Other | Undergrad                         | Undergrad | Graduate | Total    | ACT*    |
| ASU         | 3,716  | 1,300  | 2,416  | 3,477  | 136       | 103   | 1,875.3                           | 1,307.1   | 319.6    | 3,502.0  | 19.6    |
| DSU         | 3,789  | 1,471  | 2,318  | 1,240  | 2,300     | 249   | 1,068.6                           | 1,449.2   | 455.9    | 2,973.7  | 21.4    |
| JSU         | 8,558  | 2,910  | 5,648  | 7,745  | 544       | 269   | 2,784.0                           | 3,557.0   | 1,221.5  | 7,562.5  | 19.3    |
| MSU         | 21,883 | 11,031 | 10,852 | 4,154  | 15,613    | 2,116 | 8,093.9                           | 9,636.9   | 2,576.1  | 20,306.9 | 25.1    |
| MUW         | 2,789  | 548    | 2,241  | 964    | 1,668     | 157   | 760.7                             | 1,486.1   | 156.1    | 2,402.9  | 21.2    |
| MVSU        | 2,385  | 912    | 1,473  | 2,172  | 50        | 163   | 1,060.7                           | 733.9     | 247.1    | 2,041.7  | 17.8    |
| UM***       | 23,780 | 10,500 | 13,280 | 3,011  | 18,197    | 2,572 | 8,734.4                           | 9,600.7   | 4,615.7  | 22,950.8 | 25.0    |
| USM         | 14,478 | 5,311  | 9,167  | 3,818  | 9,128     | 1,532 | 4,377.1                           | 6,908.2   | 1,791.2  | 13,076.5 | 22.8    |
|             |        |        |        |        |           |       |                                   |           |          |          |         |
| SYSTEM      | 81,378 | 33,983 | 47,395 | 26,581 | 47,636    | 7,161 | 28,754.7                          | 34,679.1  | 11,383.2 | 74,817.0 | 23.3    |