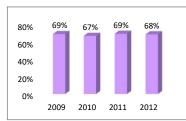

## ALCORN STATE UNIVERSITY RETENTION OF FIRST-TIME ENTERING FRESHMEN FALL 2009- 2017

|       |       |    |            |            |            |            |                                              | Graduated  | Graduated  | Graduated |
|-------|-------|----|------------|------------|------------|------------|----------------------------------------------|------------|------------|-----------|
| Class | FTF*  | Ш  | Returned   | Returned   | Returned   |            | Returned                                     | thru       | thru       | thru      |
|       |       | Ш  | 2nd Year   | 3rd Year   | 4th Year   | _          | 6th Year                                     | 4th Year   | 5th Year   | 6th Year  |
| 0000  | 400   | Ш  | 318        | 267        | 240        | 121        | 49                                           | 77         | 135        | 158       |
| 2009  | 463   | Ш  | 69%        | 58%        | 52%        | 26%        | 11%                                          | 17%        | 29%        | 34%       |
|       |       | П  | 392        | 307        | 276        | 165        | 77                                           | 99         | 153        | 180       |
| 2010  | 588   | Ш  | 67%        | 52%        | 47%        | 28%        | 13%                                          | 17%        | 26%        | 31%       |
|       |       | П  | 455        | 365        | 309        | 150        | 60                                           | 104        | 180        | 216       |
| 2011  | 659   | Ш  | 69%        | 55%        | 47%        | 23%        | 9%                                           | 16%        | 27%        | 33%       |
|       |       | П  | 385        | 318        | 275        | 131        | 48                                           | 108        | 187        | 220       |
| 2012  | 563   | Ш  | 68%        | 56%        | 49%        | 23%        | 9%                                           | 19%        | 33%        | 39%       |
|       |       |    |            |            |            |            | ,,,,                                         |            |            |           |
| 2013  | E 1 E | Ш  | 414<br>76% | 337<br>62% | 278<br>51% | 128<br>23% |                                              | 122<br>22% | 199<br>37% |           |
| 2013  | 343   | Ц  | 70%        | 02 /8      | 31/0       | 23/0       |                                              | 22 /0      | 31 /0      |           |
|       |       | П  | 374        | 290        | 271        |            |                                              | 117        |            |           |
| 2014  | 494   | Ul | 76%        | 59%        | 55%        |            | <u>                                     </u> | 24%        |            |           |
|       |       | П  | 431        | 342        |            |            |                                              | 1          |            |           |
| 2015  | 598   | UĮ | 72%        | 57%        |            |            | <u>                                     </u> | ]          |            |           |
|       |       | nr | 393        |            |            |            | ) <b>(</b>                                   | 1          |            |           |
| 2016  | 525   | Ш  |            |            |            |            | I I                                          |            |            |           |
|       |       | m  |            |            |            | ' <u> </u> | ··                                           | ''         |            | <u>'</u>  |
| 2017  | 732   | Ш  |            |            |            |            | I I                                          |            |            |           |
| 2017  | 132   | Ш  |            |            |            |            |                                              |            |            |           |

## RETURNED 2ND YEAR