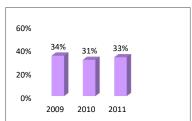

## ALCORN STATE UNIVERSITY RETENTION OF FIRST-TIME ENTERING FRESHMEN FALL 2009- 2017

|       |       |    |            |            |            |            |                                              | Graduated  | Graduated  | Graduated |
|-------|-------|----|------------|------------|------------|------------|----------------------------------------------|------------|------------|-----------|
| Class | FTF*  | Ш  | Returned   | Returned   | Returned   |            | Returned                                     | thru       | thru       | thru      |
|       |       | Ш  | 2nd Year   | 3rd Year   | 4th Year   | _          | 6th Year                                     | 4th Year   | 5th Year   | 6th Year  |
| 0000  | 400   | Ш  | 318        | 267        | 240        | 121        | 49                                           | 77         | 135        | 158       |
| 2009  | 463   | Ш  | 69%        | 58%        | 52%        | 26%        | 11%                                          | 17%        | 29%        | 34%       |
|       |       | П  | 392        | 307        | 276        | 165        | 77                                           | 99         | 153        | 180       |
| 2010  | 588   | Ш  | 67%        | 52%        | 47%        | 28%        | 13%                                          | 17%        | 26%        | 31%       |
|       |       | П  | 455        | 365        | 309        | 150        | 60                                           | 104        | 180        | 216       |
| 2011  | 659   | Ш  | 69%        | 55%        | 47%        | 23%        | 9%                                           | 16%        | 27%        | 33%       |
|       |       | П  | 385        | 318        | 275        | 131        | 48                                           | 108        | 187        | 220       |
| 2012  | 563   | Ш  | 68%        | 56%        | 49%        | 23%        | 9%                                           | 19%        | 33%        | 39%       |
|       |       |    |            |            |            |            | ,,,,                                         |            |            |           |
| 2013  | E 1 E | Ш  | 414<br>76% | 337<br>62% | 278<br>51% | 128<br>23% |                                              | 122<br>22% | 199<br>37% |           |
| 2013  | 343   | Ц  | 70%        | 02 /8      | 31/0       | 23/0       |                                              | 22 /0      | 31 /0      |           |
|       |       | П  | 374        | 290        | 271        |            |                                              | 117        |            |           |
| 2014  | 494   | Ul | 76%        | 59%        | 55%        |            | <u>                                     </u> | 24%        |            |           |
|       |       | П  | 431        | 342        |            |            |                                              | 1          |            |           |
| 2015  | 598   | UĮ | 72%        | 57%        |            |            | <u>                                     </u> | ]          |            |           |
|       |       | nr | 393        |            |            |            | ) <b>(</b>                                   | 1          |            |           |
| 2016  | 525   | Ш  |            |            |            |            | I I                                          |            |            |           |
|       |       | m  |            |            |            | ' <u> </u> | ··                                           | ''         |            | <u>'</u>  |
| 2017  | 732   | Ш  |            |            |            |            | I I                                          |            |            |           |
| 2017  | 132   | Ш  |            |            |            |            |                                              |            |            |           |

## GRADUATED THRU 6TH YEAR

Source: Institutional Research and Assessment