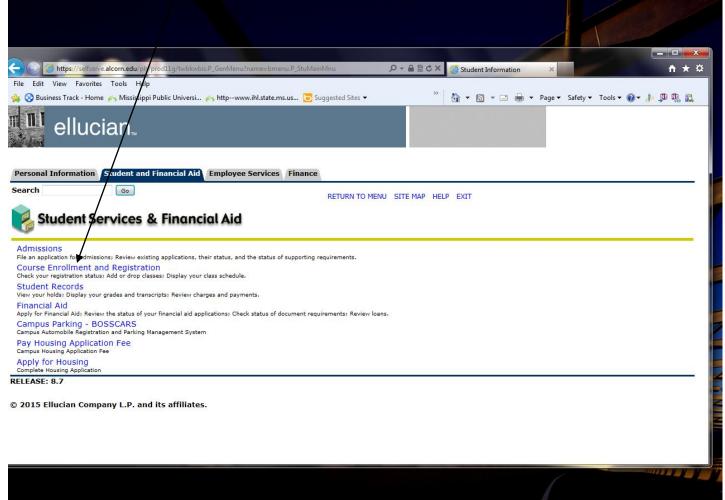

From the Main Menu, Select Student Services and Financial Aid

| Comparing the serve alcom.edu/pis/god11q/twbkwbis.P. GenMenu?name=bmenu.P. MainMnu&msg=WELCOME+                                                                                                                                                                                                                                                                                                                                                                                                                                                                                                                                                                           |                      |                                 |
|---------------------------------------------------------------------------------------------------------------------------------------------------------------------------------------------------------------------------------------------------------------------------------------------------------------------------------------------------------------------------------------------------------------------------------------------------------------------------------------------------------------------------------------------------------------------------------------------------------------------------------------------------------------------------|----------------------|---------------------------------|
| File Edit View Favorites Tools Help                                                                                                                                                                                                                                                                                                                                                                                                                                                                                                                                                                                                                                       |                      |                                 |
| 🐅 🚱 Business Track - Home 🍖 Mississippi Public Universi 🍙 httpwww.ihl.state.ms.us 🔁 Suggested Sites 👻                                                                                                                                                                                                                                                                                                                                                                                                                                                                                                                                                                     | » 🏠 🕶 🗟 👻 🖃 🖶 👻 Page | 🕶 Safety 🕶 Tools 🕶 🕢 🧈 💭 🖏 🚉    |
| ellucian.                                                                                                                                                                                                                                                                                                                                                                                                                                                                                                                                                                                                                                                                 |                      | <u>^</u>                        |
| Personal Information Student and Financial Aid Employee Services Finance                                                                                                                                                                                                                                                                                                                                                                                                                                                                                                                                                                                                  |                      |                                 |
| Search                                                                                                                                                                                                                                                                                                                                                                                                                                                                                                                                                                                                                                                                    |                      |                                 |
| T                                                                                                                                                                                                                                                                                                                                                                                                                                                                                                                                                                                                                                                                         | SITE MAP HELP EXIT   |                                 |
| Main Menu                                                                                                                                                                                                                                                                                                                                                                                                                                                                                                                                                                                                                                                                 |                      |                                 |
| Welcome to ASU Online Services! Last web access on Jun 17, 2015 at 08:20 am         ACTIVATE EMAIL ACCOUNT         First time Freshmen and Transfer Students: To activate your Email/Blackboard account, select Personal         Personal Information         Change your PIN: Olange your security question: View your address(es), phone number(s), e-mail address(es), emergency contact         Student Services & Financial Aid         Register, view your academic records and account information.         Payroll, benefits, deductions, tax forms, EPAF         Finance Main Menu         ReLEASE: 8.7         © 2015 Ellucian Company L.P. and its affiliates. |                      | Account and follow the prompts. |
|                                                                                                                                                                                                                                                                                                                                                                                                                                                                                                                                                                                                                                                                           |                      | - 2:39 PM                       |
| 🔮 🖸 🚝 🥑 🙆 🔮 🚈 💵 🖉 🚱                                                                                                                                                                                                                                                                                                                                                                                                                                                                                                                                                                                                                                                       |                      | 6/30/2015                       |