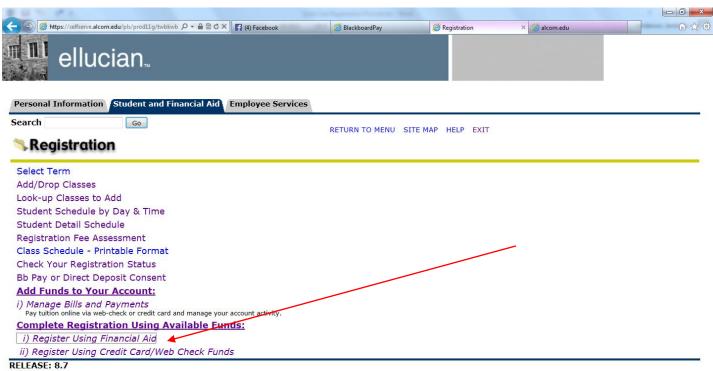

Click on: Course Enrollment and Registration,

Click on: Register Using Financial Aid Click on: Select Term (Fall 2015)

© 2015 Ellucian Company L.P. and its affiliates.

△ 😼 🖫 🜓 2:49 PM

- Print this page
- Present this page to receive your Gold Card along with a picture ID or driver's license