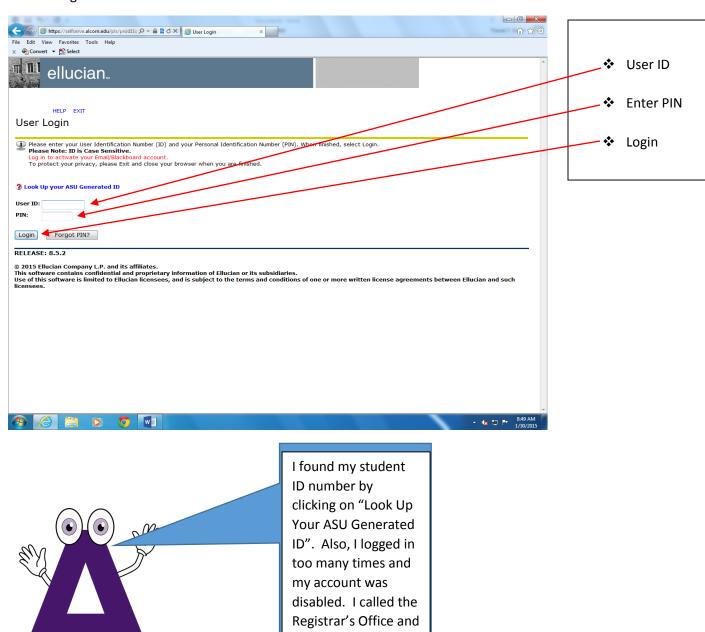

## **User Login**

- ❖ Enter User ID: Student ID Number (A00000000) or Social Security Number
- Enter PIN: 6 Digit Date of Birth (Temporary) or Permanent PIN
- **❖** Login

they reset my pin for

me.

Click on: Student Services & Financial Aid