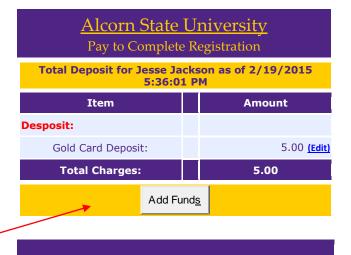

## How to add Money to Gold Card using financial aid funds

Click on: Yes

Click on: Add funds

Remember it takes 15 minutes before funds are available for use