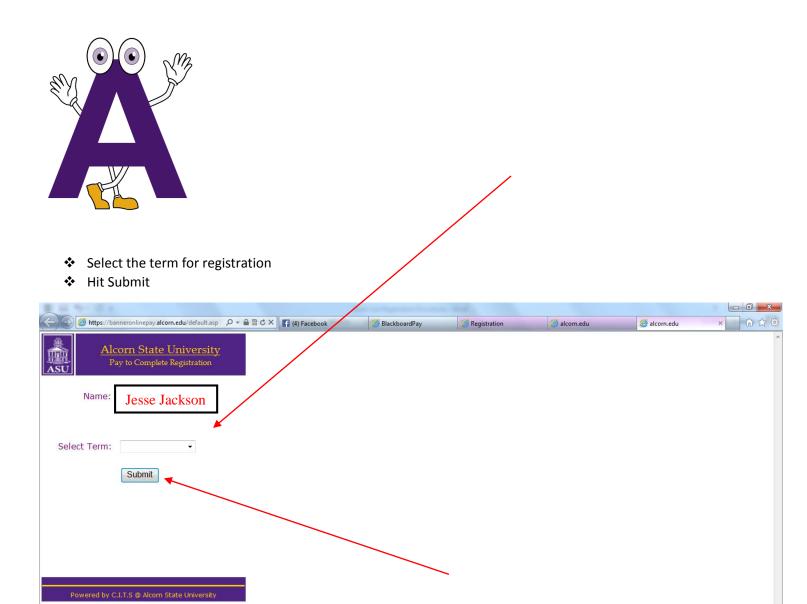

Click on: Course Enrollment and Registration,

Click on: Register Using Financial Aid Click on: Select Term (Fall 2015)

© 2015 Ellucian Company L.P. and its affiliates.

△ 😼 🖫 🜓 2:49 PM

- Print this page
- Present this page to receive your Gold Card along with a picture ID or driver's license