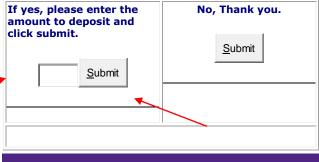

## How to add Money to Gold Card using financial aid funds

Click on: Yes

Click on: Add funds

Remember it takes 15 minutes before funds are available for use

## Alcorn State University

Pay to Complete Registration

**Deposit funds on Gold Card:** 

Minimum Deposit: 5.00

Maximum Deposit: 141.00

(Funds are deposited on the Gold Card in 15 minute intervals between 8:00~AM and 10:00~PM for the current term. Any deposits after 10:00~PM are processed next day at 8:00~AM)