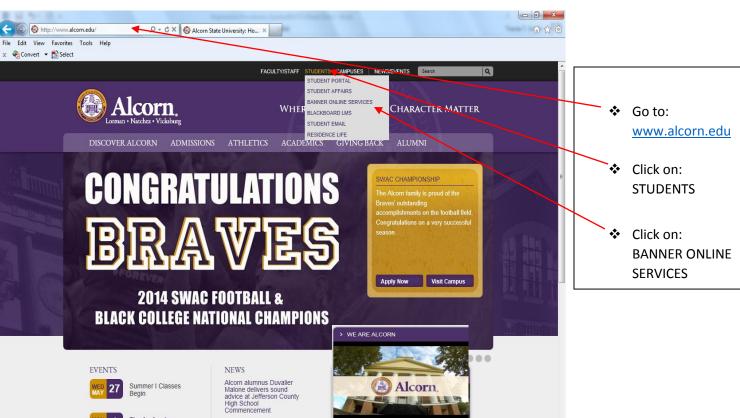

The Ag-Academy
– Exploring Our

Amazing Environment Thru: 6/30/2015

Orientation, Advising and Registration

OZ W

Alcorn's Carla Williams invited to HRO Today Forum in Philadelphia, Pa.

Alcorn's Joey Mitchell earns doctorate degree