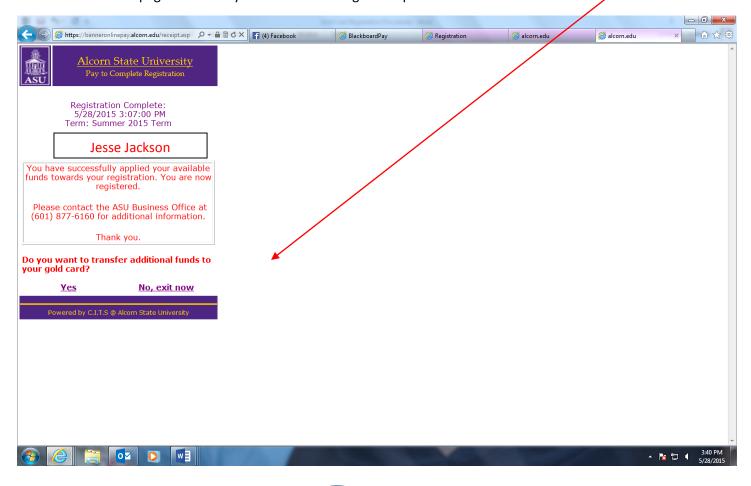

## How to add Money to Gold Card using financial aid funds

Click on: Yes

Click on: Add funds

Remember it takes 15 minutes before funds are available for use

Powered by C.I.T.S @ Alcorn State University

Funds have been added to my account! I can now purchase my books for class!

Powered by C.I.T.S @ Alcorn State University

Check out other locations online for Gold Vendors!