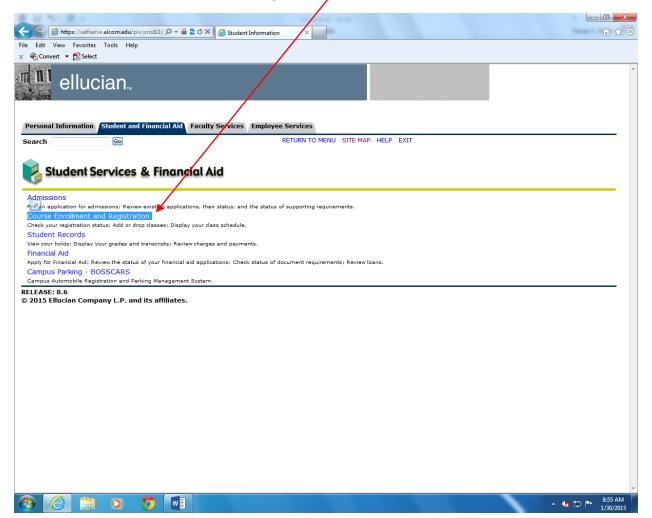

## **User Login**

- ❖ Enter User ID: Student ID Number (A00000000) or Social Security Number
- Enter PIN: 6 Digit Date of Birth (Temporary) or Permanent PIN
- **❖** Login

they reset my pin for

me.

Click on: Student Services & Financial Aid

Click on: Course Enrollment and Registration,

Click on: Register Using Financial Aid Click on: Select Term (Fall 2015)

© 2015 Ellucian Company L.P. and its affiliates.

△ 😼 🖫 🜓 2:49 PM

- Print this page
- Present this page to receive your Gold Card along with a picture ID or driver's license