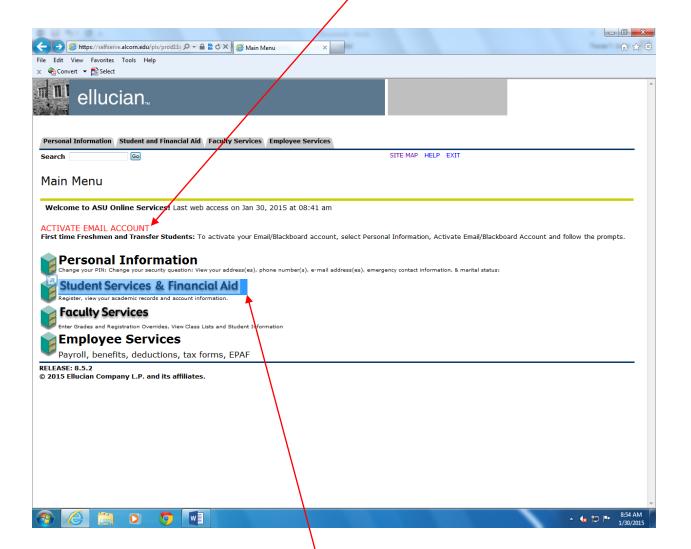

## **User Login**

- ❖ Enter User ID: Student ID Number (A00000000) or Social Security Number
- Enter PIN: 6 Digit Date of Birth (Temporary) or Permanent PIN
- **❖** Login

they reset my pin for

me.

Click on: Student Services & Financial Aid