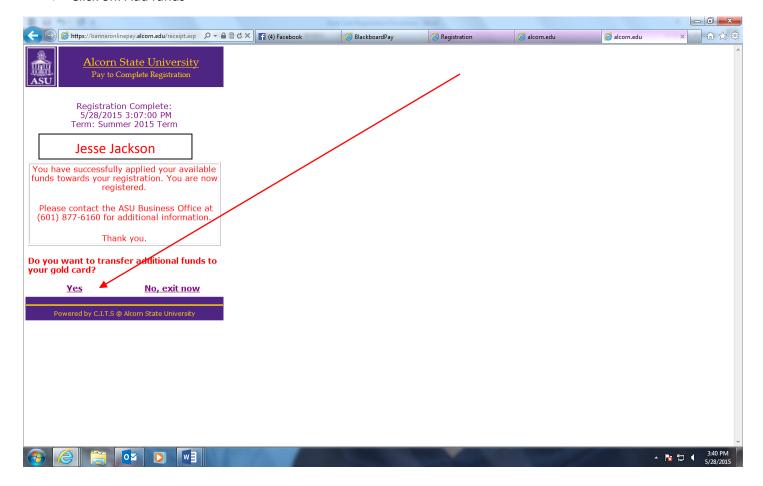

## How to add Money to Gold Card using financial aid funds

Click on: Yes

Click on: Add funds

Remember it takes 15 minutes before funds are available for use