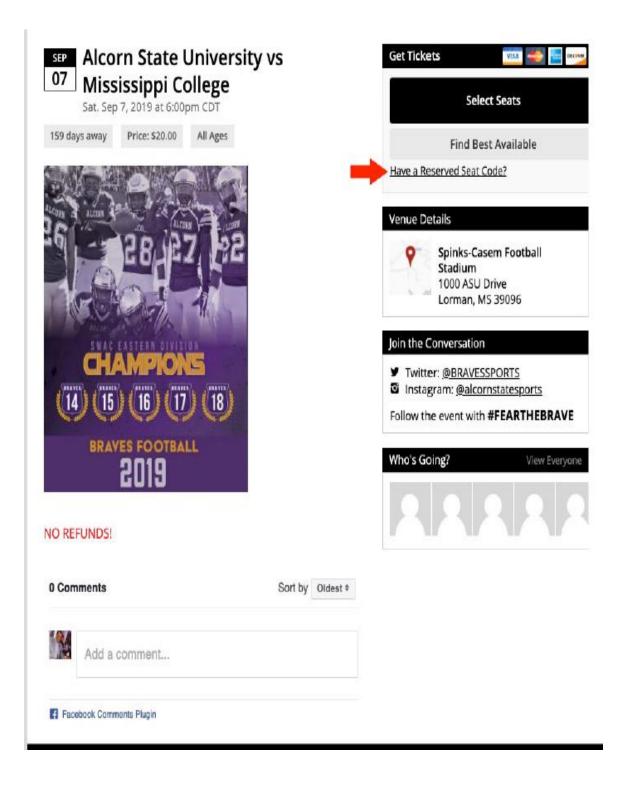

# Alcorn State University vs Mississippi College

Sat. Sep 7, 2019 at 6:00pm CDT

159 days away

Price: \$20.00

All Ages

Select Seat(s)

### Reserve Tickets

Reservation code has been successfully applied. Choose a quantity to continue:

Reserved Seating

Get Tickets

## Venue Details

Spinks-Casem Football Stadium 1000 ASU Drive Lorman, MS 39096

### Join the Conversation

- ▼ Twitter: @BRAVESSPORTS
- Instagram: @alcornstatesports

Follow the event with #FEARTHEBRAVE

Who's Going?

View Everyone

### NO REFUNDS!

0 Comments

Sort by Oldest #

Add a comment...

Facebook Comments Plugin