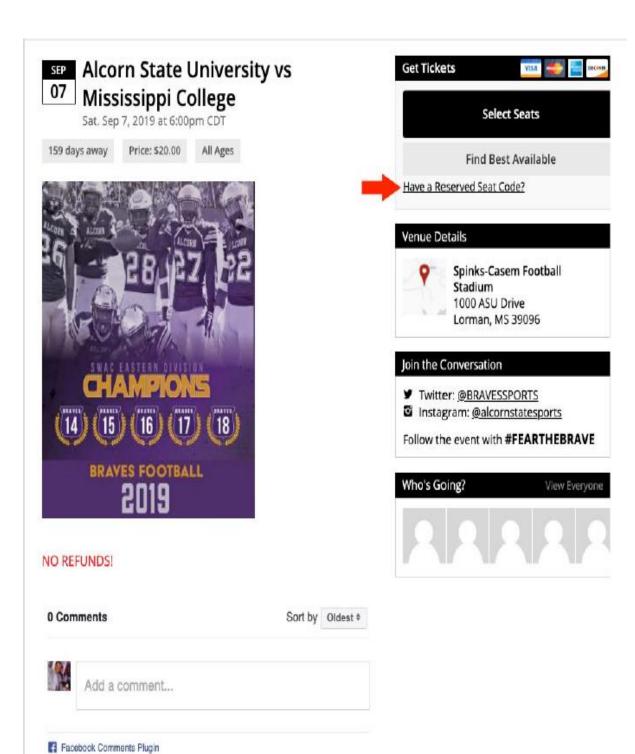

# Alcorn State University vs Mississippi College

Sat. Sep 7, 2019 at 6:00pm CDT

159 days away

Price: \$20.00

All Ages

Select Seat(s)

### Reserve Tickets

Reservation code has been successfully applied. Choose a quantity to continue:

Reserved Seating

Get Tickets

## Venue Details

Spinks-Casem Football Stadium 1000 ASU Drive Lorman, MS 39096

### Join the Conversation

- ▼ Twitter: @BRAVESSPORTS
- Instagram: @alcornstatesports

Follow the event with #FEARTHEBRAVE

Who's Going?

View Everyone

### NO REFUNDS!

0 Comments

Sort by Oldest #

Add a comment...

Facebook Comments Plugin