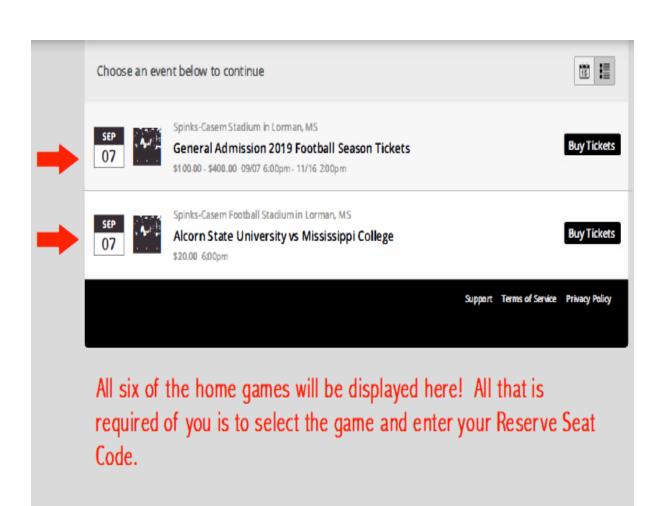

### HOW TO UTILIZE YOUR SPECIAL RESERVED CODE

### Reserve Tickets

Reservation code has been successfully applied. Choose a quantity to continue:

Reserved Seating

Get Tickets