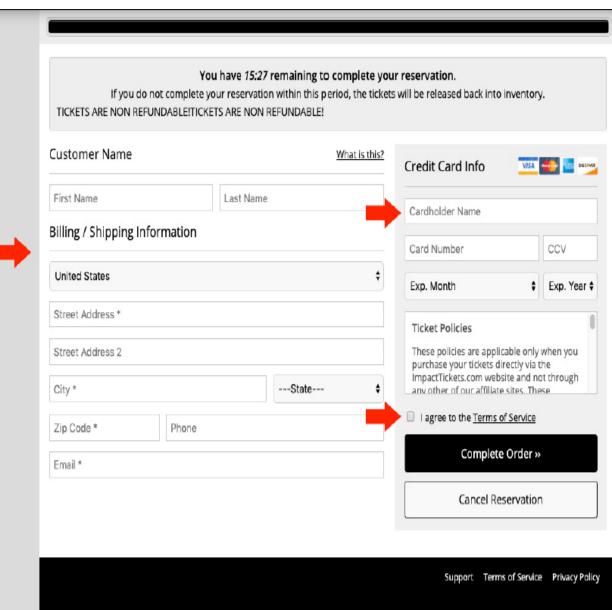

### Reserve Tickets

Reservation code has been successfully applied. Choose a quantity to continue:

Reserved Seating

Get Tickets

### NO REFUNDS!

0 Comments

Sort by Oldest #

Add a comment...

Facebook Comments Plugin