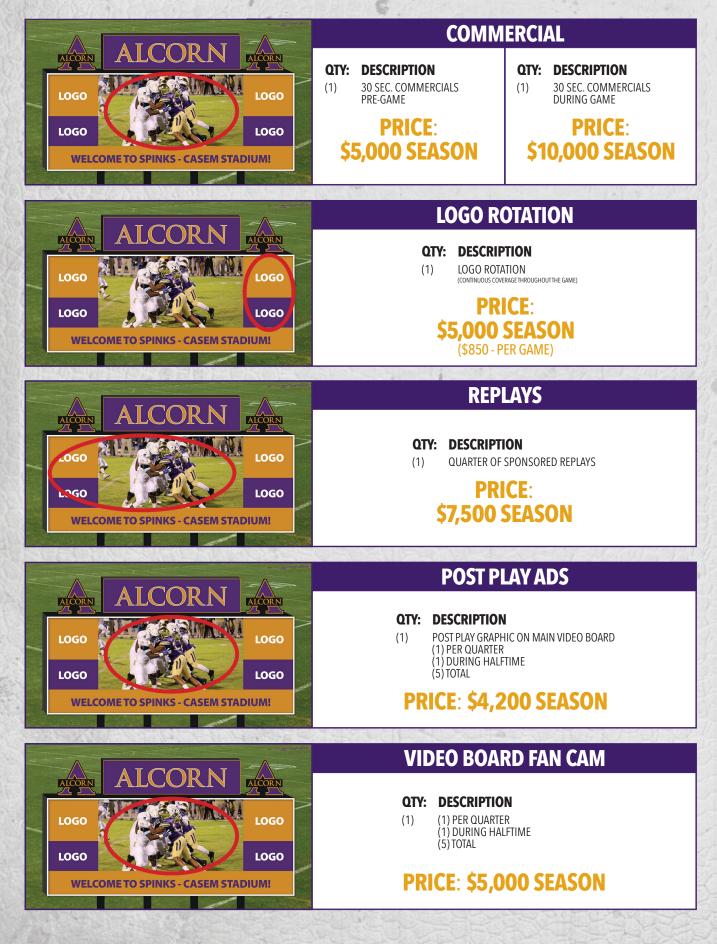

### QTY: DESCRIPTION

- 30 SEC. COMMERCIALS PRE-GAME (3)
- (2) 30 SEC. COMMERCIAL DURING
- GAME
- LOGO ROTATION (1)
- PRESS BOX SUITE & (1)
- VIP PARKING (10) POST PLAY ADS

# **PRICE: \$25,000**

### DESCRIPTION QTY:

- 30 SEC. COMMERCIAL DURING (1)GAME
- LOGO ANIMATION REPLACES (1) SCORE BUG DURING HALFTIME
- (3) POST PLAY ADS

## **PRICE: \$7,500**

### QTY: DESCRIPTION

- 30 SEC. COMMERCIALS PRE-GAME
- 30 SEC. COMMERCIAL DURING
  - GAME
- LOGO ROTATION
- PRESS BOX SUITE &

VIP PARKING

- 25% SAVINGS
- POST PLAY ADS (5)

(2)

(1)

(1)

(1)

DESCRIPTION QTY: HIGHLY VISIBLE THROUGHOUT GAME (2) ENTIRE SIDE 10' X 4' INCLUDES (2) VERTICAL WRAPS

### QTY: DESCRIPTION

HIGHLY VISIBLE THROUGHOUT GAME (2) ENTIRE SIZE 8' X 4' INCLUDES (1) DOUBLE SIDED A - FRAME

DESCRIPTION QTY: HIGHLY VISIBLE THROUGHOUT GAME (2) ENTIRE SIZE 8' X 4' INCLUDES (2) VERTICAL WRAPS